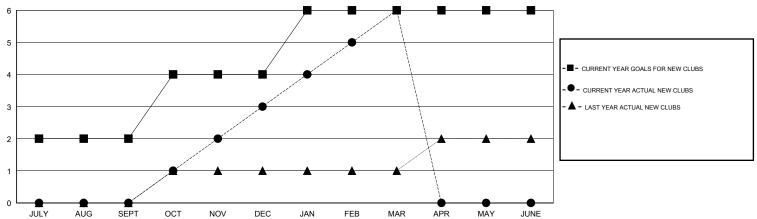

### GOALS AND ACTUAL NEW CLUBS CUMULATIVE

# LOCATION MALAYSIA

GMT CA 5

|               |                  | Clubs             |                  |                  | Members               |                    |                                     |                    |                  |
|---------------|------------------|-------------------|------------------|------------------|-----------------------|--------------------|-------------------------------------|--------------------|------------------|
|               | RESUI            | LTS FOR 2014-2015 |                  |                  | RESULTS FOR 2014-2015 |                    |                                     |                    |                  |
| QUARTER       | NEW CLUB<br>GOAL | NEW CLUBS         | DROPPED<br>CLUBS | NET<br>GAIN/LOSS | QUARTER               | NEW MEMBER<br>GOAL | CHARTER AND<br>NEW MEMBERS<br>ADDED | DROPPED<br>MEMBERS | NET<br>GAIN/LOSS |
| JULY/AUG/SEPT | 2                | 0                 | 0                | 0                | JULY/AUG/SEPT         | 115                | 161                                 | 98                 | 63               |
| OCT/NOV/DEC   | 2                | 3                 | 0                | 3                | OCT/NOV/DEC           | 125                | 159                                 | 36                 | 123              |
| JAN/FEB/MAR   | 2                | 3                 | 1                | 2                | JAN/FEB/MAR           | 120                | 171                                 | 62                 | 109              |
| APR/MAY/JUNE  | 0                | 0                 | 0                | 0                | APR/MAY/JUNE          | 15                 | 0                                   | 0                  | 0                |