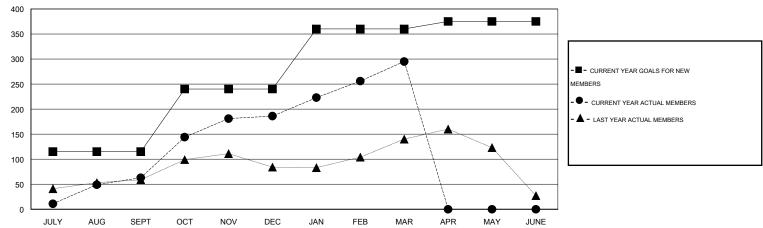

#### GOALS AND ACTUAL MEMBERS CUMULATIVE

| DROPPED CLUBS: 1  DROPPED MEMBERS |     | 79 CLUBS OF 108 ADDED 1 OR MORE<br>NEW MEMBERS |                       | ON<br>2,445 (73.36%)<br>888 (26.64%) |     |
|-----------------------------------|-----|------------------------------------------------|-----------------------|--------------------------------------|-----|
| DECEASED                          | 9   | CLICK HERE FOR HEALTH                          | FAMILY UNIT MEMBERS   | :                                    | 333 |
| CLUB CANCELLED                    | 13  | ASSESSMENT DATA                                |                       |                                      | 153 |
| OTHER                             | 174 |                                                | HEAD OF HOUSEHOLD     |                                      | 155 |
| TOTAL                             | 196 |                                                | NON-HEAD OF HOUSEHOLD |                                      | 180 |

# LOCATION MALAYSIA

GMT CA 5

|               |                  | Clubs             |                  |                  | Members               |                    |                                     |                    |                  |
|---------------|------------------|-------------------|------------------|------------------|-----------------------|--------------------|-------------------------------------|--------------------|------------------|
|               | RESUI            | LTS FOR 2014-2015 |                  |                  | RESULTS FOR 2014-2015 |                    |                                     |                    |                  |
| QUARTER       | NEW CLUB<br>GOAL | NEW CLUBS         | DROPPED<br>CLUBS | NET<br>GAIN/LOSS | QUARTER               | NEW MEMBER<br>GOAL | CHARTER AND<br>NEW MEMBERS<br>ADDED | DROPPED<br>MEMBERS | NET<br>GAIN/LOSS |
| JULY/AUG/SEPT | 2                | 0                 | 0                | 0                | JULY/AUG/SEPT         | 115                | 161                                 | 98                 | 63               |
| OCT/NOV/DEC   | 2                | 3                 | 0                | 3                | OCT/NOV/DEC           | 125                | 159                                 | 36                 | 123              |
| JAN/FEB/MAR   | 2                | 3                 | 1                | 2                | JAN/FEB/MAR           | 120                | 171                                 | 62                 | 109              |
| APR/MAY/JUNE  | 0                | 0                 | 0                | 0                | APR/MAY/JUNE          | 15                 | 0                                   | 0                  | 0                |